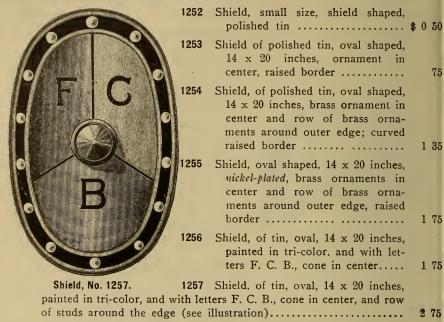

for C——, of polished
tin, ornamental improved
double falling closed or
blindfold visors, brass base
and spike (see illustration) \$ 2 50

# Cloth Covered Helmets for C-

These Helmets are preferred by some Lodges on account of their being very light and comfortable.

gossamer body covered with black cloth, movable blindfold visor, ornamented with metal studs, brass base and spike on top (see illustration) ......\$3 25

1247 Helmet for C ——,
gossamer body covered
with black silk finished
velvet, movable blind.
fold visor, ornamented



Helmets, Nos. 1246 and 1247.

with metal studs, brass base and spike on top (see illustration)..... \$ 3 75.

# Candidates' Shields.

#### EMBLEMATIC AND PLAIN.

NOTE.—Our Shields have leather straps, which are more comfortable than wire or tin arm braces.



#### TRIANGULAR AND ROUND.

1260 Shield, triangular, of tin, painted in tricolor, and with letters F. C. B., bronzed edges (see illustration) ...... \$ 1.75

shape, of tin, painted in tri-color, and with letters F. C. B., gilt center ornament, and row of gilt ornaments around outer edge .....

1262 Shield, round, 17 in. in diameter, spun metal, nickel-plated, raised borders and center ornament; also, ornaments around outer edge .....



# Monitors' Room-Folding.

Quickly set up. Quickly removed from the Lodge room. Neat.

NOTE. — This Monitors' Room is so constructed that when not in use it can be folded together in a space 6 feet 8 inches high, 26 inches wide, and 10 inches deep. It can be set up in three or four minutes, and again, as quickly taken down and removed from the Lodge room.